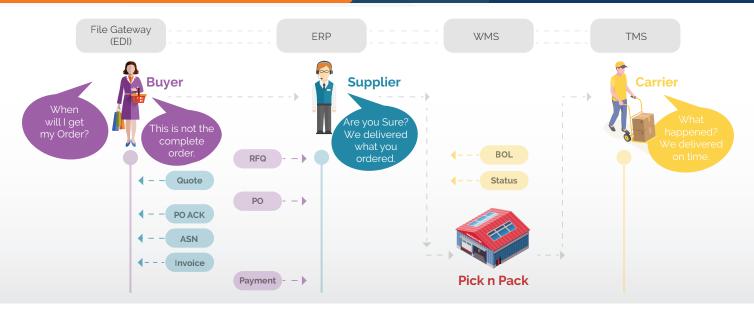

## Turn Your Visibility into Actionable Insight Monitor Pro Framework for IBM Sterling B2B Integration

**Royal Cyber Monitor Pro** product capture key information pertaining to supply chain documents, correlates them into a single business context transaction flow and pinpoint issues.

#### **Business Value**

- Get real-time status of an Order to Cash or Procure to Pay transaction
- Visibility into EDI data to all line of business user groups like customer relations, fulfilment, procurement, logistics, accounts receivable and payable, eCommerce, order management, etc.
- ⊗ Customizable business dashboards
- Capacity planning on system resources based on the business volume prediction
- ⊙ In-depth analysis of business transactions especially on anomalies.
- Ask AI bot to get answers to your questions
  in addition to seeing charts and graphs